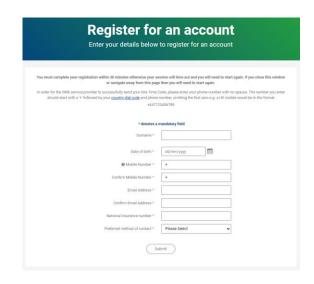

#### 1. Step One

Go to <a href="https://www.sepensions.co.uk/">https://www.sepensions.co.uk/</a> and click on **Register.** 

#### 2. Step Two

Enter the following personal information:

- Surname
- Date of Birth
- National Insurance Number
- Mobile Telephone number (if you do not have a mobile phone number, you can enter a landline number instead)
- Personal Email address

#### 3. Step Three

You'll be asked to choose a username and password. Your username must be at least 8 characters, and can include upper- and lower-case letters, numbers, or symbols. Your password must be at least 9 characters, include both upper- and lower-case letters, at least one number and one special character or symbol. Once added, click 'Submit'.